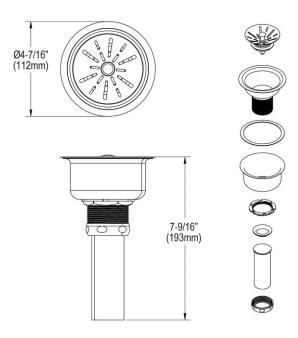

## PRODUCT SPECIFICATIONS

Elkay Deluxe Drain Kit with Satin Finish 3-1/2 Type 304 Stainless Steel Body for Fireclay Sinks. Overall dimensions are 4-7/16" x 4-7/16" x 7-9/16". Made of Stainless Steel.

| Material:        | Stainless Steel             |
|------------------|-----------------------------|
| Finish:          | Satin                       |
| Dimensions:      | 4-7/16" x 4-7/16" x 7-9/16" |
| Shipping Weight: | 1 lbs.                      |

**Special Note:** Thread length of body sub-assembly - 1-3/4". Replacement strainer basket 72002169: \$19.00

- STAINLESS STEEL CONSTRUCTION: Made of strong, Type 304 stainless steel for long-lasting durability.
- 1-1/2" O.D. x 4" type 304 stainless steel tailpiece.